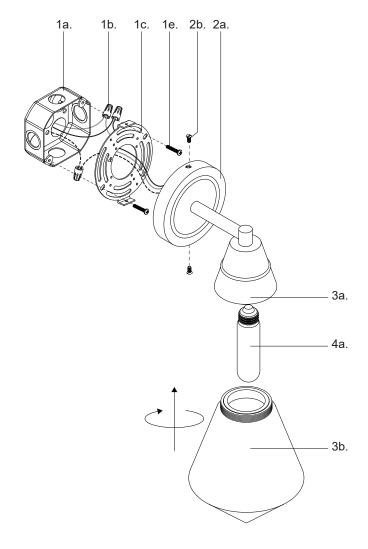

### **ASSEMBLY INSTRUCTIONS**

#### Step 1

Remove fixture from its original package.

#### Step 2

Separate mounting plate (1c) from canopy (2a) by removing canopy screws (2b).

#### Step 3

Attach mounting plate (1c) to electrical junction box (1a) using junction box screws provided (1e) in hardware package.

# Step 4

Make proper electrical connections (black to hot "L", white to neutral "N", ground to "GND") with wire nuts (1b) provided in hardware package.

## Step 5

Attach canopy (2a) to mounting plate (1c) with canopy screws (2b).

#### Step 6

Install the recommended lamp (4a) (not provided) (referred on the socket label for maximum wattage and type) to fixture socket. Secure glass (3b) to fixture (3a) by threading clockwise.

You are now ready to enjoy your fixture.